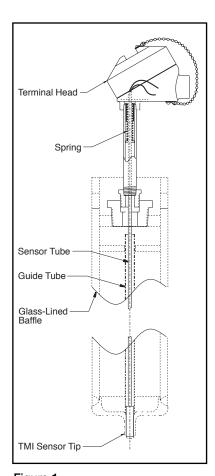

## Introduction

Pfaudler's integral thin film TMI
Tip temperature sensing system
is specifically designed for
Glasteel® equipment. This
innovation allows for quick
response temperature sensing
in an all glass-lined construction,
with a unique spring loaded
design [Figure 1] eliminating
the exposed metals of
more traditional temperature
sensing devices.

Table 1

Figure 1

Glass-lined TMI Sensor shown on Pfaudler Flush Valve head and stem.

Figure 2

The data and commentary presented herein are based on test information and field experience by Pfaudler, Inc. They are believed to be reliable, but do not express or imply warranty or performance guarantee. Since process conditions vary widely, Pfaudler, Inc. and Glasteel® Parts and Services expressly disclaim in connection with the information contained herein any warranty, express, implied or statutory, including the warranty of fitness for a particular purpose and merchantability.