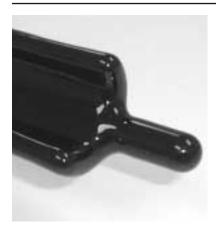

## **TMI Temperature Sensor for Baffles and Valves**Data Sheet DS33-300-2

Glass-lined TMI Sensor end shown on a Pfaudler Concave baffle.