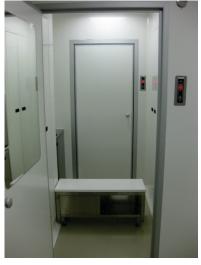

### **Additional equipment**

- material locks: de-dusting cabinets, active/passive pass through benches, pass-box with sterilization VHP/H2O2...
- personal locks: mist shower, air shower
- automatic transport system
- safety laminar flow benches
- isolators, integrated LAF units
- washbowls, wardrobes, baskets, tables