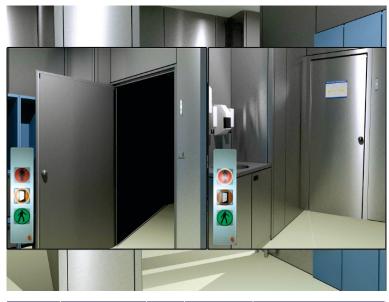

## **Options**

- installations:
  - gasses,
  - vacuum,
  - air...
- interlock doors function locks/indicators
- special conditions:
  - humidity below 30 %,
  - red lights...
- walk-on ceiling 150 kg/m<sup>2</sup>
- stainless steel or painted version
- implementation according to customer demands

### **Additional equipment**

- material locks: de-dusting cabinets, active/passive pass through benches, pass-box with sterilization VHP/H2O2...
- personal locks: mist shower, air shower
- automatic transport system
- safety laminar flow benches
- isolators, integrated LAF units
- washbowls, wardrobes, baskets, tables