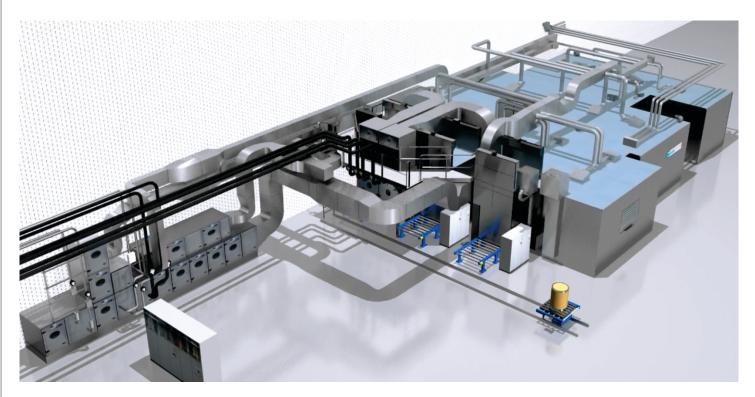

# **CLEAN ROOMS**

Operator, product and environment protection ISO 5 to ISO 8 (ISO 14644-1:1999)
Class A to D according to GMP

We offer complete construction of clean rooms including the production of floors, walls, ceilings, doors, windows and also whole ventilation system to ensure appropriate working conditions. We also produce different equipment for the clean rooms like washbowls, wardrobes, waste baskets and so on. We manage the entire process of building the clean rooms, complete logistic of staff and material. Processes are monitored and regulated to ensure proper working conditions.

## **Options**

- installations:
  - gasses,
  - vacuum,
  - air...
- interlock doors function locks/indicators
- special conditions:
  - humidity below 30 %,
  - red lights...
- walk-on ceiling 150 kg/m<sup>2</sup>
- stainless steel or painted version
- implementation according to customer demands

### **Additional equipment**

- material locks: de-dusting cabinets, active/passive pass through benches, pass-box with sterilization VHP/H2O2...
- personal locks: mist shower, air shower
- automatic transport system
- safety laminar flow benches
- isolators, integrated LAF units
- washbowls, wardrobes, baskets, tables