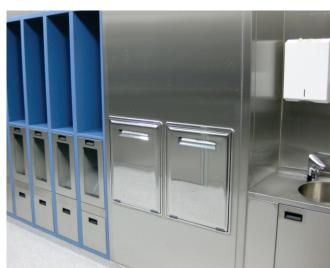

### **Additional equipment**

- material locks: de-dusting cabinets, active/passive pass through benches, pass-box with sterilization VHP/H2O2...
- personal locks: mist shower, air shower
- automatic transport system
- safety laminar flow benches
- isolators, integrated LAF units
- washbowls, wardrobes, baskets, tables