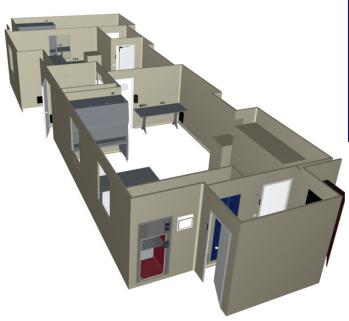

# **CLEAN ROOMS**

Operator, product and environment protection ISO 5 to ISO 8 (ISO 14644-1:1999)
Class A to D according to GMP

We offer complete construction of clean rooms including the production of floors, walls, ceilings, doors, windows and also whole ventilation system to ensure appropriate working conditions. We also produce different equipment for the clean rooms like washbowls, wardrobes, waste baskets and so on. We manage the entire process of building the clean rooms, complete logistic of staff and material. Processes are monitored and regulated to ensure proper working conditions.

#### **Basic characteristics**

- easy maintenance
- · easy cleaning and disinfecting
- surfaces resistant to abrasion and chemicals
- electro statically conductive
- rounded corners
- easy-to-inspect filter and lights elements
- easy and safe filters replacement
- imperviousness
- certificates for material and components
- easily accessible components
- easy control