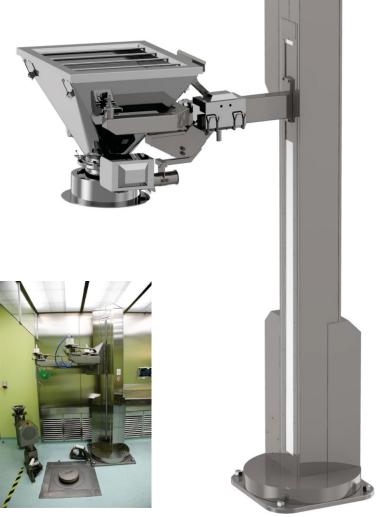

## Different types of manipulators that replace manual work:

- lifting, rotating and positioning hopper on weighing position and on discharging position
- integrated weighing system
- automatic valve opening
- pneumatic el. vibrator

implementation according to customer demands

Iskra **pio** d.o.o.

Industrial equipment manufacturer Trubarieva cesta 5 SI - 8310 ŠENTJERNEJ