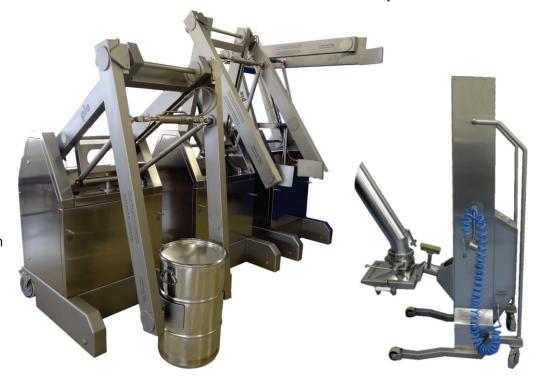

#### Pillar lifts for IBCs and drums:

- automatic positioning
- automatic valve opening
- pneumatic hammer
- IBC orientation detection
- weighing scale
- ATEX execution

- picking up
- transporting
- lifting
- tilting
- positioning
- ATEX execution
- electrically / pneumatically driven