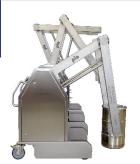

## Different types of manipulators that replace manual work:

- lifting, rotating and positioning hopper on weighing position and on discharging position
- integrated weighing system
- automatic valve opening
- pneumatic el. vibrator

implementation according to customer demands

Iskra **pio** d.o.o.

Industrial equipment manufacturer Trubarieva cesta 5 SI - 8310 ŠENTJERNEJ