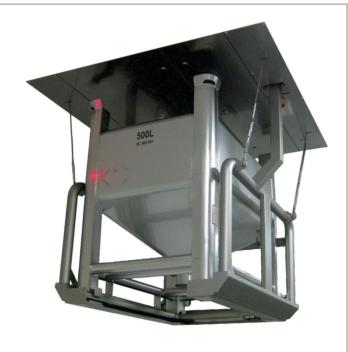

# Hanged lifts for containers and drums:

- · for IBCs with adaptor for fixing and tilting drums
- with weighing scale
- position locking system allows work under
- free space under lift easy cleaning and manipulation
- · implementation according to customers' demands
- ATEX execution